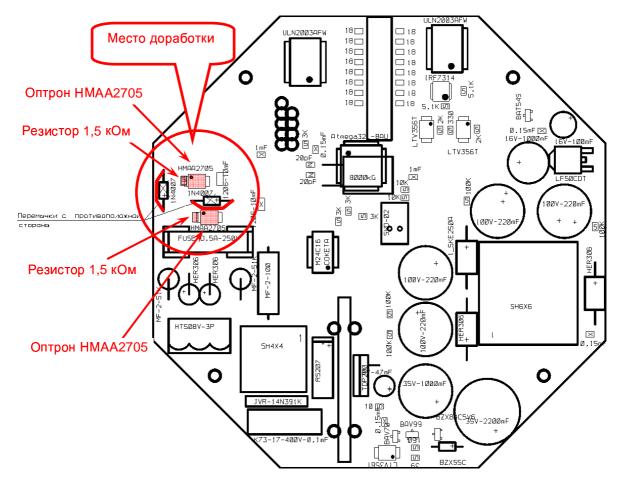

## Доработка ТООВ и ПА N2 (узел контроля сетевых напряжений)

Доработка связана с высокой чувствительностью оптронов V4, V5 и несимметричностью входных цепей контроля сети. Это приводит к неправильному определению времени работы выходов дорожного контроллера, что проявляется при работе светофорного объекта в автономном режиме как беспричинный переход устройства в режим обучения. При этом на выключенных выходах дорожного контроллера (особенно на красном) наблюдаются помехи амплитудой более 20В.

## Необходимо:

- снять и разобрать ТООВ или красную линзу ПА;
- снять с платы индикации плату управления;
- заменить оптроны V4, V5 с LTV356 на HMAA2705;
- замкнуть выводы диодов VD10, VD 11 (1N4007). Удобнее это сделать со стороны пайки;
- между выводами 1, 2 оптронов V4, V5 установить чип-резисторы 0805 1,5 кОм. Этими резисторами достигается порог включения индикации в диапазоне 120...140В переменного тока;
- установить плату управления на плату индикации;
- собрать ТООВ или ПА и установить на объекте.